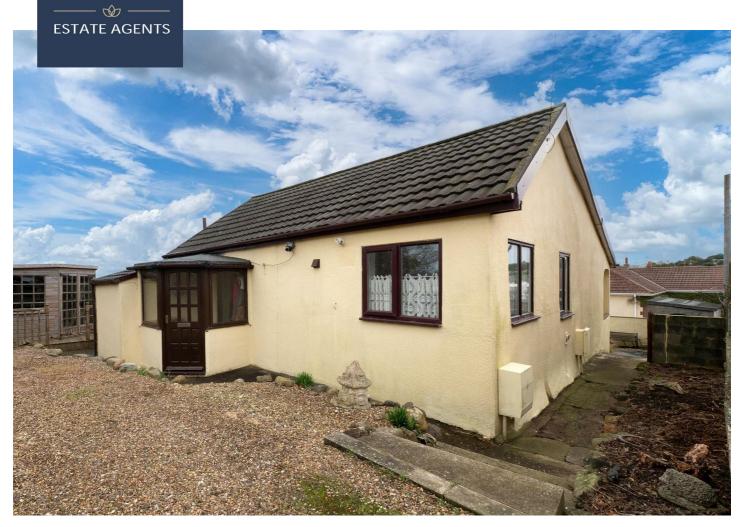

# Pasture Road Hornsea, HU18 1QB

SOLD WITH NO CHAIN.

This charming detached two bedroom bungalow is located close to the Hornsea seafront and within walking distance of local amenities. This property would be the perfect holiday home near the coast, or home for somebody looking to downsize.

The property boasts; Entrance Porch, Living Room, Conservatory, Kitchen, Kitchen, Diner, Bathroom, and Two Double Bedrooms.

Tenure: Freehold EPC Rating: D Council Tax Band: C

# Offers In The Region Of £250,000