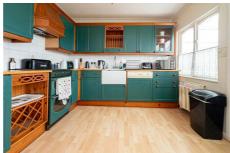

#### Kitchen

7'8" x 11'5" (2.36 x 3.50)

The first kitchen has a range of wall and base units, the kitchen comprises of a single sink and drainer and has the space for an electric oven, free-standing fridge freezer and washing machine.

## Kitchen/ Diner

14'4" x 10'3" (4.38 x 3.14)

The second kitchen/ diner comrpises of a variety of fitted wall and base units. The kitchen/ diner benefits from a stunning Belfast white kitchen sink.