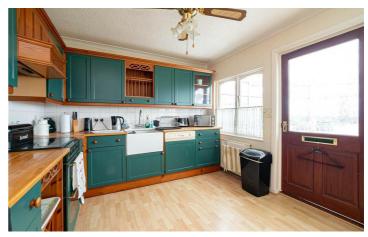

#### Kitchen

7'8" x 11'5" (2.36 x 3.50)

The first kitchen has a range of wall and base units, the kitchen comprises of a single sink and drainer and has the space for an electric oven, free-standing fridge freezer and washing machine.