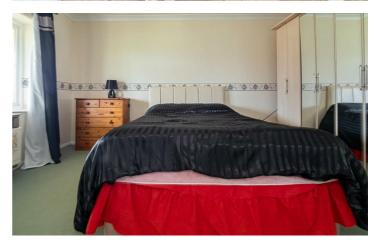

# **Master Bedroom**

14'6" x 8'11" (4.44 x 2.72)

Carpeted flooring, coving to ceiling and window with rear aspect.

- Seaside Location
- Detached Bungalow

#### Bedroom 2

10'11" x 11'6" (3.33 x 3.51)

Laminate flooring, coving to ceiling and window with side aspect.