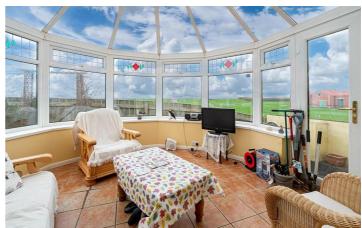

#### Conservatory

13'1" x 11'0" (4.01 x 3.36)

A gorgeous conservatory with stunning views all around.