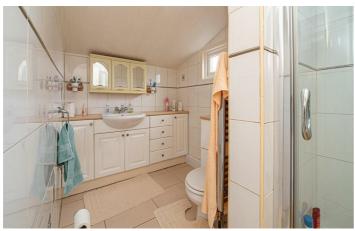

## **Bathroom**

Tiled walls and flooring and comprises of a hand wash basin, WC and shower.