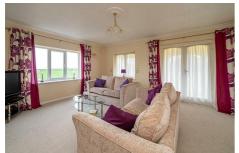

# **Living Room**

14'7" x 16'7" (4.46 x 5.08)

The sizeable living room has the benefit of a large window with gorgeous views and french doors to the rear garden. Fully carpeted flooring, coving and artex to ceiling.