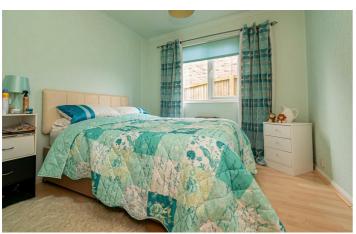

# **Master Bedroom**

14'6" x 8'11" (4.44 x 2.72)

Carpeted flooring, coving to ceiling and window with rear aspect.

- Seaside Location
- Detached Bungalow

#### Bedroom 2

10'11" x 11'6" (3.33 x 3.51)

Laminate flooring, coving to ceiling and window with side aspect.