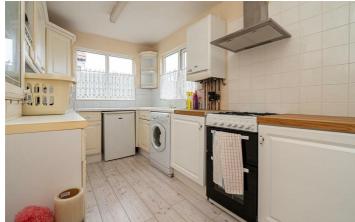

## Kitchen/ Diner

14'4" x 10'3" (4.38 x 3.14)

The second kitchen/ diner comrpises of a variety of fitted wall and base units. The kitchen/ diner benefits from a stunning Belfast white kitchen sink.