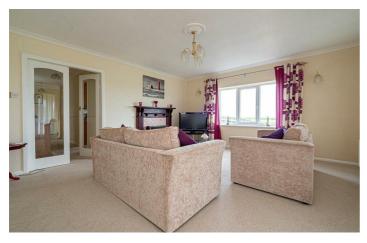

# **Living Room**

14'7" x 16'7" (4.46 x 5.08)

The sizeable living room has the benefit of a large window with gorgeous views and french doors to the rear garden. Fully carpeted flooring, coving and artex to ceiling.