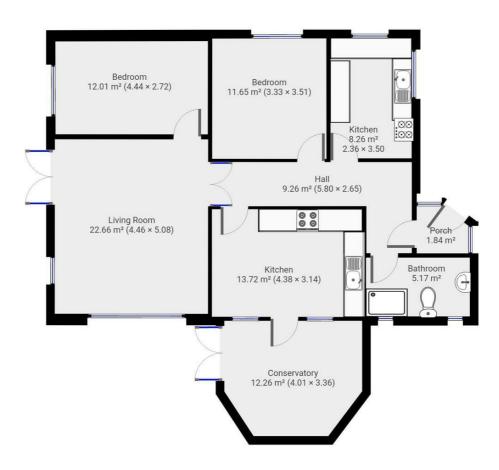

#### **Entrance Porch**

#### Hall

19'0" x 8'8" (5.80 x 2.65)

Leading in from the entrance porch, the hall provides access to the living room, kitchen/diner, bathroom, kitchen and two bedrooms.

#### Kitchen

7'8" x 11'5" (2.36 x 3.50)

The first kitchen has a range of wall and base units, the kitchen comprises of a single sink and drainer and has the space for an electric oven, free-standing fridge freezer and washing machine.

# **Living Room**

14'7" x 16'7" (4.46 x 5.08)

The sizeable living room has the benefit of a large window with gorgeous views and french doors to the rear garden. Fully carpeted flooring, coving and artex to ceiling.

## Kitchen/ Diner

14'4" x 10'3" (4.38 x 3.14)

The second kitchen/ diner comrpises of a variety of fitted wall and base units. The kitchen/ diner benefits from a stunning Belfast white kitchen sink.

#### Conservatory

13'1" x 11'0" (4.01 x 3.36)

A gorgeous conservatory with stunning views all around.

# **Master Bedroom**

14'6" x 8'11" (4.44 x 2.72)

Carpeted flooring, coving to ceiling and window with rear aspect.

- Seaside Location
- Detached Bungalow

#### Bedroom 2

10'11" x 11'6" (3.33 x 3.51)

Laminate flooring, coving to ceiling and window with side aspect.

## **Bathroom**

Tiled walls and flooring and comprises of a hand wash basin, WC and shower.

- No Onward Chain
- Unique Property

Two Bedrooms

Floor Plan

THIS FLOORPLAN IS PROVIDED WITHOUT WARRANTY OF ANY KIND. WE DISCLAIM ANY WARRANTY INCLUDING, WITHOUT LIMITATION, SATISFACTORY QUALITY OR ACCURACY OF DIMENSIONS