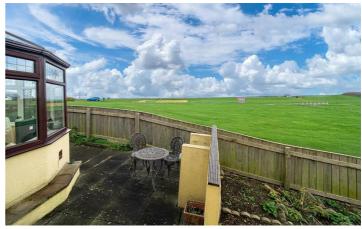

# **Living Room**

14'7" x 16'7" (4.46 x 5.08)

The sizeable living room has the benefit of a large window with gorgeous views and french doors to the rear garden. Fully carpeted flooring, coving and artex to ceiling.

#### Conservatory

13'1" x 11'0" (4.01 x 3.36)

A gorgeous conservatory with stunning views all around.